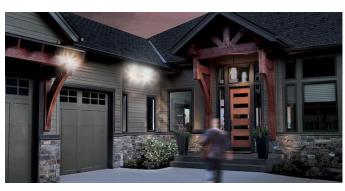

### **Battery Supported Security Lighting**

- Battery backup in case of power cut
- Suggests property still powered and secured
- Up to 8 lights supported per battery
- Option for Blue Alarm strobe on alarm
- Low voltage installation no mains power
- Can be solar powered or trickle-charged

#### **Construction Site Lighting**

- Motion based lighting deterrent
- Solar Panel with integrated battery pack
- Off-grid lighting and security
- Up to 8 lights supported per panel 100m cable run
- Option for Blue Alarm strobe on alarm
- Low voltage installation no mains power