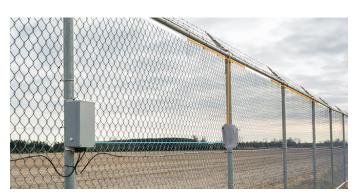

#### **Perimeter Intrusion Detection Systems**

- Motion based lighting deterrent
- Waterproof 30Ah battery pack
- No additional requirement for power PIDs controller trickle charges battery
- Up to 10 lights supported per battery 100m cable run
- Blue Alarm strobe of multiple lights on alarm
- PIDs controller connects to alarm circuit locally

# Night Sabre solar security lighting allows protection and safety for sites where constant mains power isn't always available.

A managed Li-ion battery pack is charged by a single 60w solar panel or mains charger and is capable of running up to 10 Night Sabre lights over 100m of low-voltage cable.

- · Waterproof 30Ah battery pack with integrated optimisation and smart charge management
- Easy deployment on buildings and perimeters, pole or wall mounted solar panel
- Choice of Night Sabre lights to use; NS-60W, NS-45S or NS-30VR vandal resistant
- Up to 8 lights supported for simultaneous illumination only 10w each
- Off grid buildings, remote sites, fallow areas and building sites among many other applications
- · BP10 provides redundancy for lighting in case of power loss, running 8 lights for a continuous hour